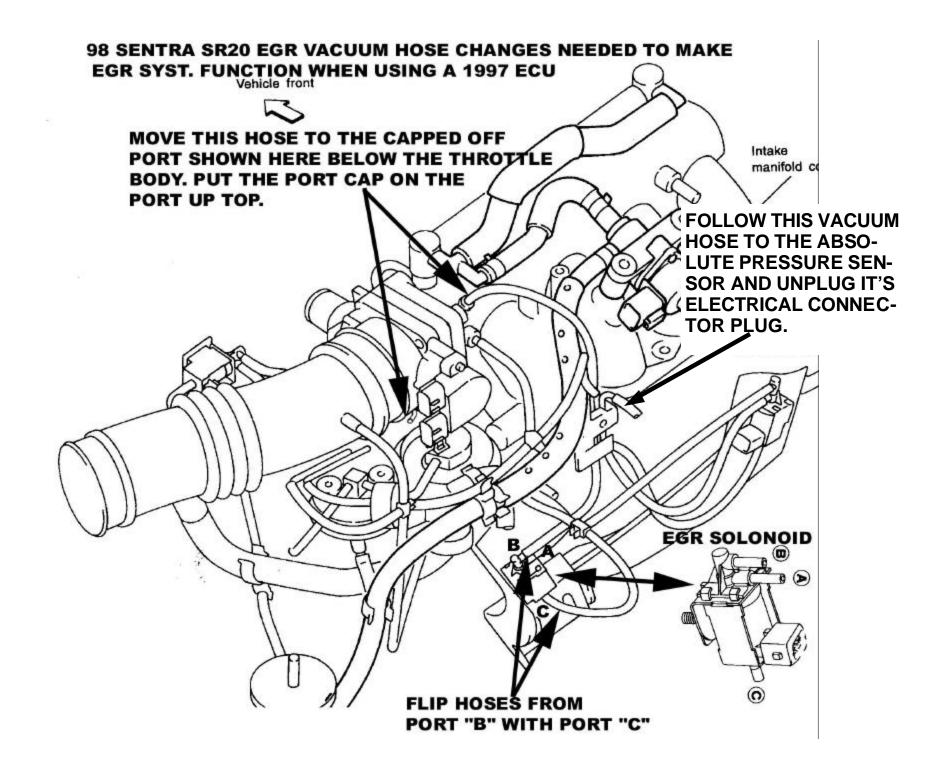

## MODIFICATION TO 98 SENTRA SR20 ECU HARNESS TO RUN A '95-97 SENTRA SR20 ECU

The following wire must be relocated as shown below to allow a 1995-97 ECU to run correctly in a 1998 SR20 SENTRA. The diagram is shown from the harness side (the side the wires are on).