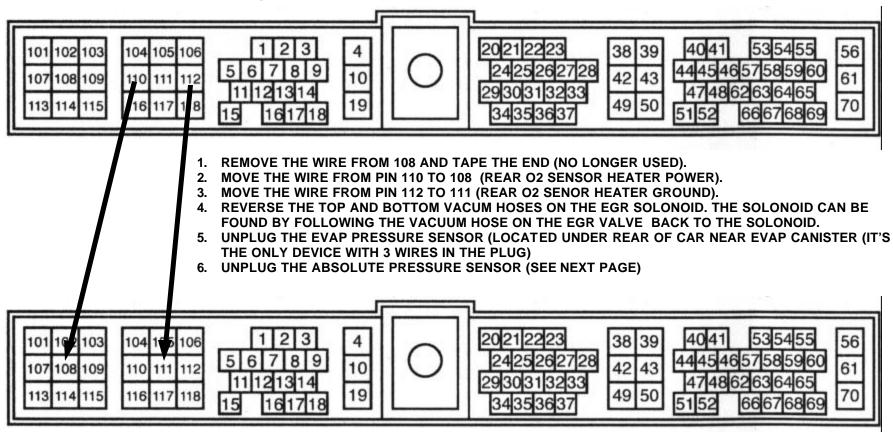

## MODIFICATION TO 98 SENTRA SR20 ECU HARNESS TO RUN A '95-97 SENTRA SR20 ECU

The following wire must be relocated as shown below to allow a 1995-97 ECU to run correctly in a 1998 SR20 SENTRA. The diagram is shown from the harness side (the side the wires are on).