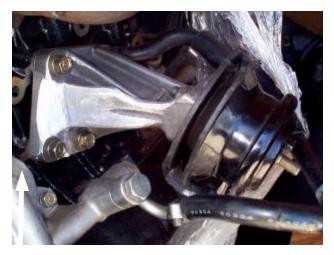

The right side turbo can be installed without modifying the motor mount support, if you are installing the turbos with the engine removed from the car. You must first install the turbocharger, then reinstall the motor mount support after the turbo is in place.

Install the supplied oil drain spacer as shown on the left side oil return tube to clear the compressor housing.

Notch the right side manifold heat shield as shown to clear the compressor housing.

If you are installing the turbos with the engine in the car, modify the motor mount support rear web as shown. This will allow enough room to clear the 4 turbo mounting studs.