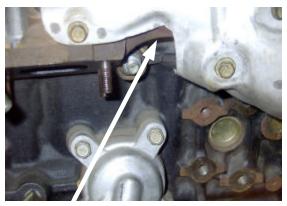

## JWT BB700 TURBOCHARGERS FOR NISSAN Z32 TT INSTALLATION NOTES

Grind the engine block as show on the left side to clear the turbo housing. Also check that the dipstick tube does not touch on the compressor housing. Bend the dipstick tube as needed.