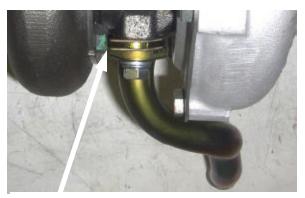

Install the supplied oil drain spacer as shown on the left side oil return tube to clear the compressor housing.

Notch the right side manifold heat shield as shown to clear the compressor housing.

If you are installing the turbos with the engine in the car, modify the motor mount support rear web as shown. This will allow enough room to clear the 4 turbo mounting studs.