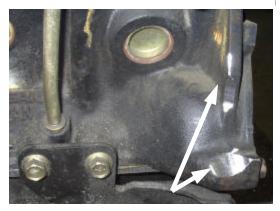

The right side turbo can be installed without modifying the motor mount support, if you are installing the turbos with the engine removed from the car. You must first install the turbocharger, then reinstall the motor mount support after the turbo is in place.

Install the supplied oil drain spacer as shown on the left side oil return tube to clear the compressor housing.

Notch the right side manifold heat shield as shown to clear the compressor housing.

If you are installing the turbos with the engine in the car, modify the motor mount support rear web as shown. This will allow enough room to clear the 4 turbo mounting studs.