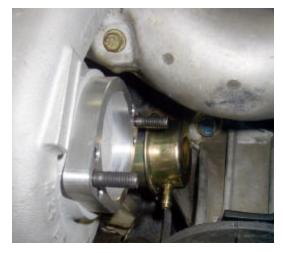

Install the supplied oil drain spacer as shown on the left side oil return tube to clear the compressor housing.

Notch the right side manifold heat shield as shown to clear the compressor housing.

If you are installing the turbos with the engine in the car, modify the motor mount support rear web as shown. This will allow enough room to clear the 4 turbo mounting studs.