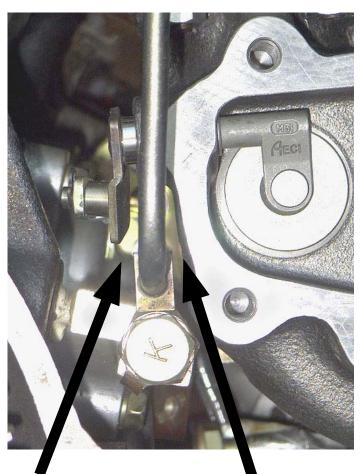

## 90-96 NISSAN 300ZX TWIN TURBO BB-530 TURBO SET INSTALLATION

When installing JWT BB-530 turbochargers, the right side wastegate shaft and rod must not touch the oil filter adaptor or the turbo oiling line fitting (see below). Make sure that the banjo fitting on the turbo oiling line is positioned evenly between the wastegate arm and the turbo housing. Apply 15-20 psi to the wastegate and observe the movement of the waste gate arm and rod. Any contact with other parts must be corrected. Note that the turbo outlet flange is the 5 bolt type and will not accept the original factory down pipes. If you have not obtained a set of 5 bolt down pipes or reflanged the original down pipes, you will not be able to complete the installation. Call JWT if you need a recommendation on down pipes. The original 300ZX oil drain tubes and gaskets must have the bolt holes slotted to fit the new ball bearing format bolt pattern.

CHECK FOR CLEARANCE HERE

CHECK FOR CLEARANCE HERE

CHECK FOR CLEARANCE HERE

212 Millar Ave El Cajon, CA 92020 619 442-0680 FAX 619 579-8160 WWW.JIMWOLFTECHNOLOGY.COM