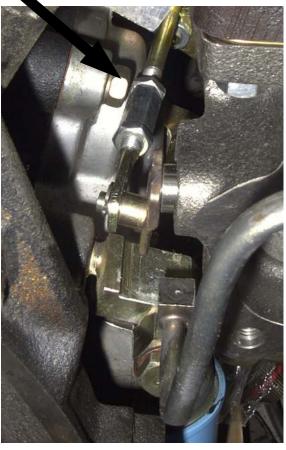

## 90-96 NISSAN 300ZX TWIN TURBO BB-530 TURBO SET INSTALLATION

When installing JWT BB-530 turbochargers, the right side wastegate shaft and rod must not touch the oil filter adaptor or the turbo oiling line fitting (see below). Make sure that the banjo fitting on the turbo oiling line is positioned evenly between the wastegate arm and the turbo housing. Apply 15-20 psi to the wastegate and observe the movement of the waste gate arm and rod. Any contact with other parts must be corrected. Note that the turbo outlet flange is the 5 bolt type and will not accept the original factory down pipes. If you have not obtained a set of 5 bolt down pipes or reflanged the original down pipes, you will not be able to complete the installation. Call JWT if you need a recommendation on down pipes. The original 300ZX oil drain tubes and gaskets must have the bolt holes slotted to fit the new ball bearing format bolt pattern.

CHECK FOR CLEARANCE HERE

CHECK FOR CLEARANCE HERE

CHECK FOR CLEARANCE HERE

212 Millar Ave El Cajon, CA 92020 619 442-0680 FAX 619 579-8160 WWW.JIMWOLFTECHNOLOGY.COM